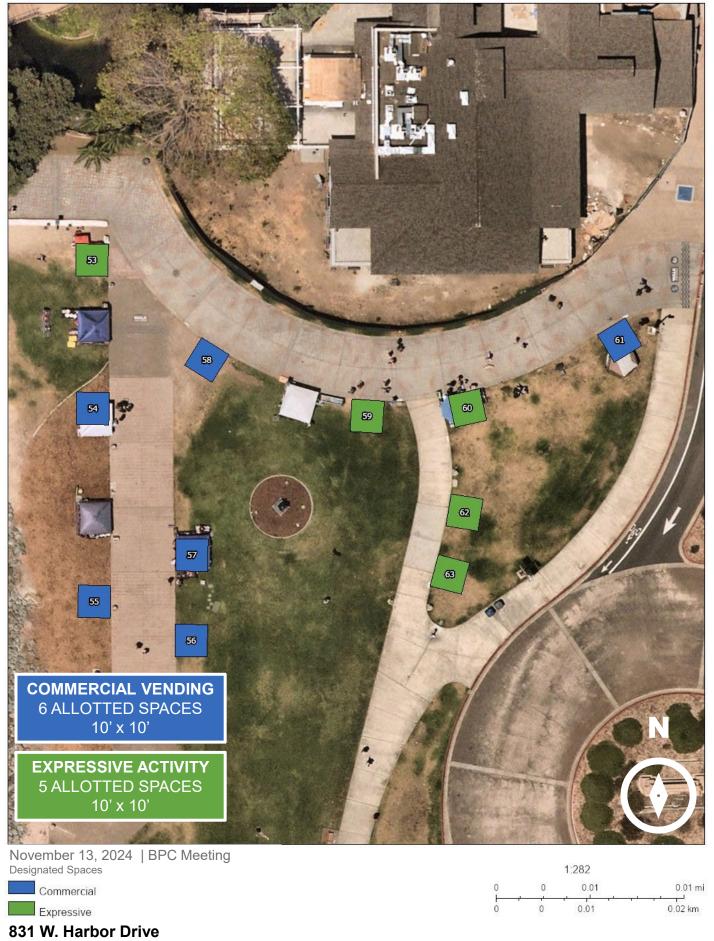

SDUPD 8.05: Designated Area 7

**831 W. Harbor Drive**South Embarcadero, San Diego

**821 W. Harbor Drive**South Embarcadero, San Diego