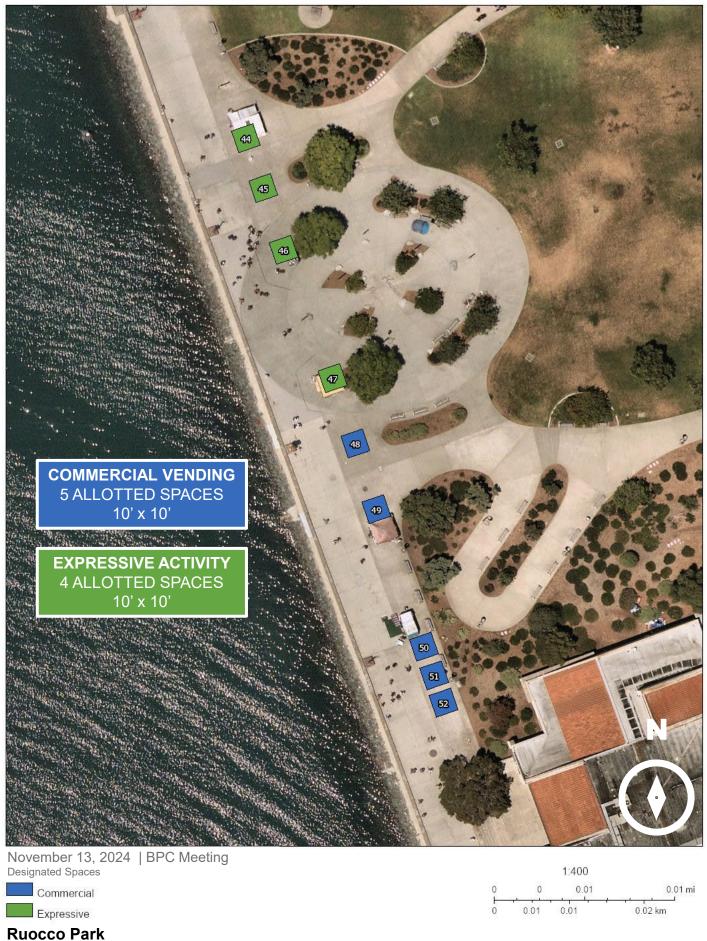

SDUPD 8.05: Designated Area 7

**831 W. Harbor Drive**South Embarcadero, San Diego

**821 W. Harbor Drive**South Embarcadero, San Diego