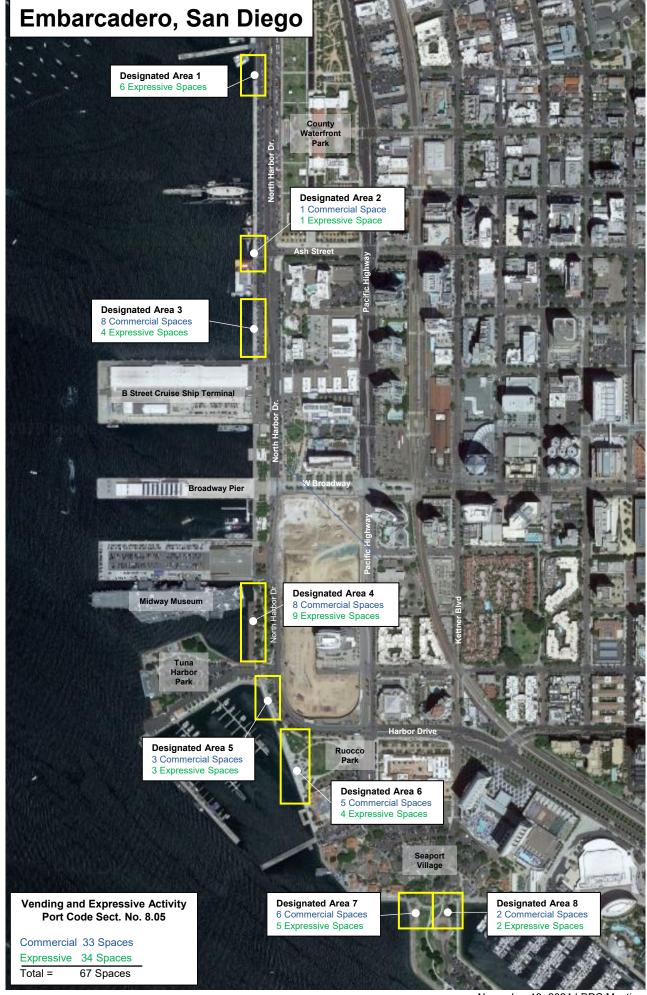

**1700 block of N. Harbor Drive** North Embarcadero, San Diego



November 13, 2024 | BPC Meeting Designated Spaces





N. Harbor Drive and Ash Street North Embarcadero, San Diego



**1300 Block of N. Harbor Drive** North Embarcadero, San Diego

SDUPD 8.05: Designated Area 4



**Corner of G Street and Harbor Drive** South Embarcadero, San Diego



**750 Harbor Drive** South Embarcadero, San Diego

SDUPD 8.05: Designated Area 6



**Ruocco Park** South Embarcadero, San Diego

SDUPD 8.05: Designated Area 7



**831 W. Harbor Drive**South Embarcadero, San Diego



**821 W. Harbor Drive**South Embarcadero, San Diego