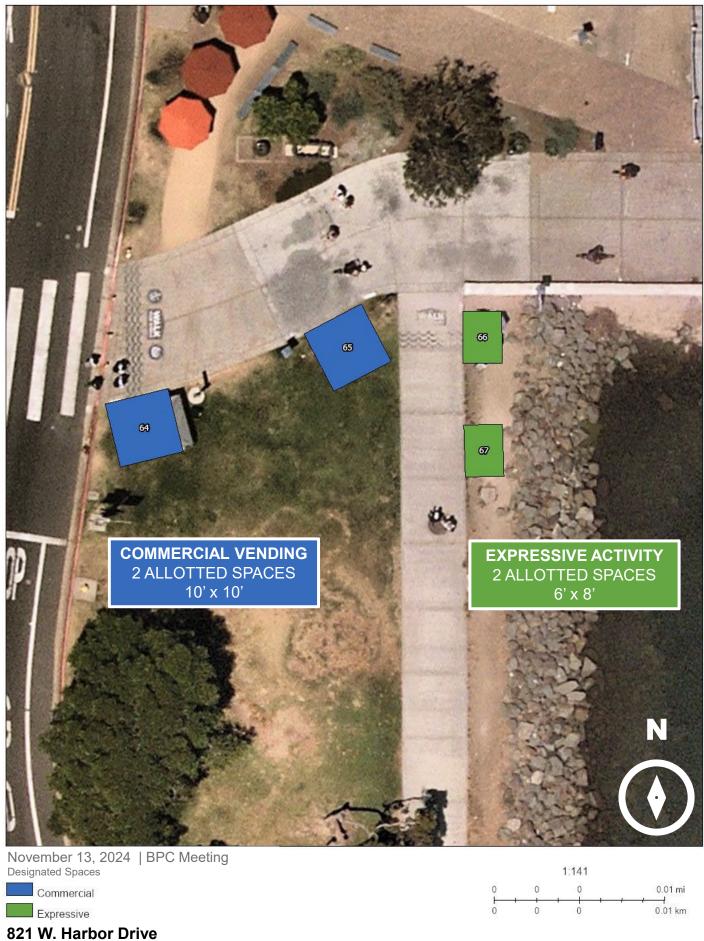

SDUPD 8.05: Designated Area 7

**831 W. Harbor Drive**South Embarcadero, San Diego

**821 W. Harbor Drive**South Embarcadero, San Diego