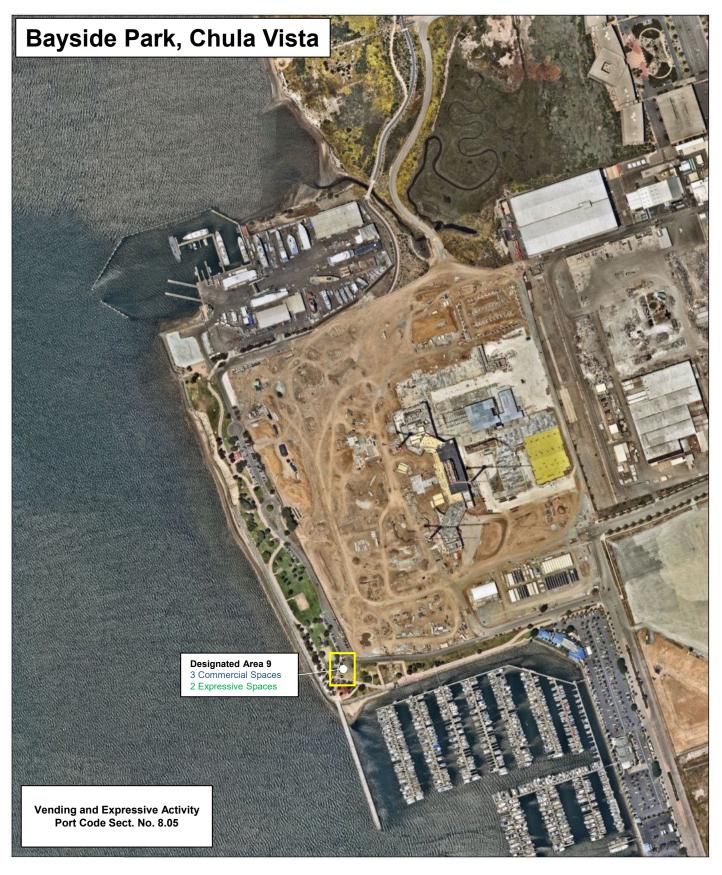

**1700 block of N. Harbor Drive** North Embarcadero, San Diego



November 13, 2024 | BPC Meeting Designated Spaces





N. Harbor Drive and Ash Street North Embarcadero, San Diego



**1300 Block of N. Harbor Drive** North Embarcadero, San Diego

SDUPD 8.05: Designated Area 4



**Corner of G Street and Harbor Drive** South Embarcadero, San Diego



**750 Harbor Drive** South Embarcadero, San Diego

SDUPD 8.05: Designated Area 6



**Ruocco Park** South Embarcadero, San Diego

SDUPD 8.05: Designated Area 7



**831 W. Harbor Drive**South Embarcadero, San Diego



**821 W. Harbor Drive**South Embarcadero, San Diego