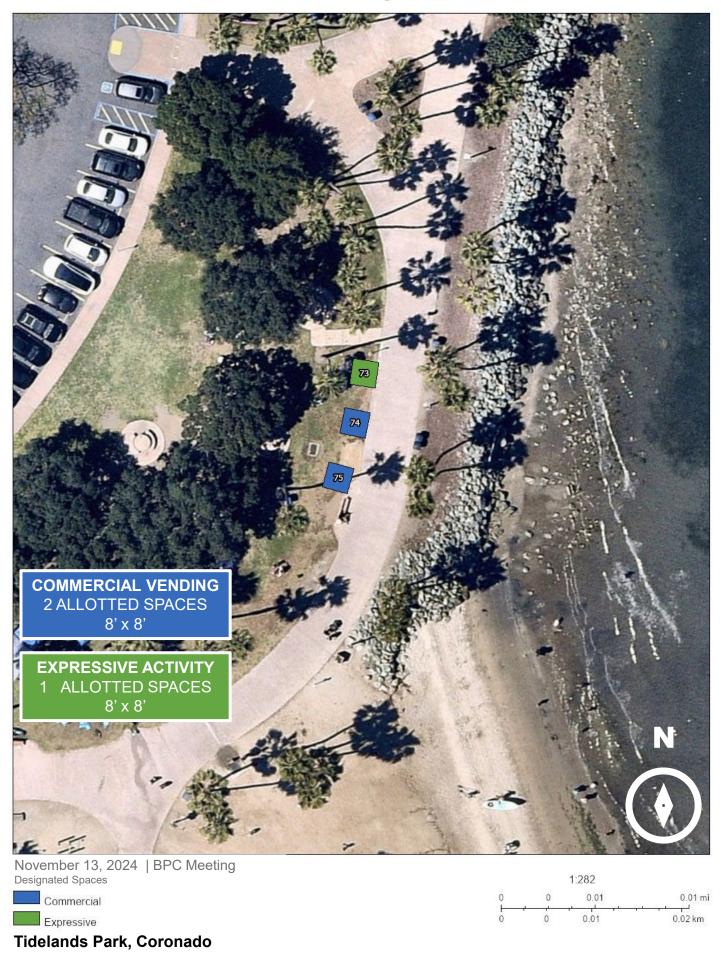

**1700 block of N. Harbor Drive** North Embarcadero, San Diego



November 13, 2024 | BPC Meeting Designated Spaces





N. Harbor Drive and Ash Street North Embarcadero, San Diego



**1300 Block of N. Harbor Drive** North Embarcadero, San Diego

SDUPD 8.05: Designated Area 4



**Corner of G Street and Harbor Drive** South Embarcadero, San Diego



**750 Harbor Drive** South Embarcadero, San Diego

SDUPD 8.05: Designated Area 6



**Ruocco Park** South Embarcadero, San Diego

SDUPD 8.05: Designated Area 7



**831 W. Harbor Drive**South Embarcadero, San Diego



**821 W. Harbor Drive**South Embarcadero, San Diego