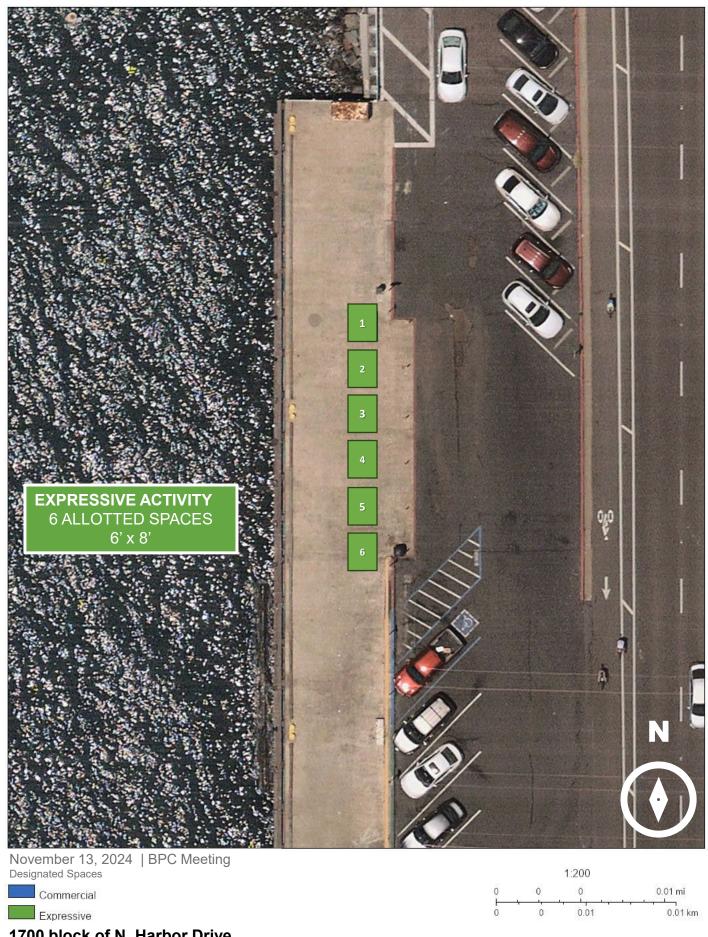

**1700 block of N. Harbor Drive** North Embarcadero, San Diego

November 13, 2024 | BPC Meeting Designated Spaces

N. Harbor Drive and Ash Street North Embarcadero, San Diego

**1300 Block of N. Harbor Drive** North Embarcadero, San Diego