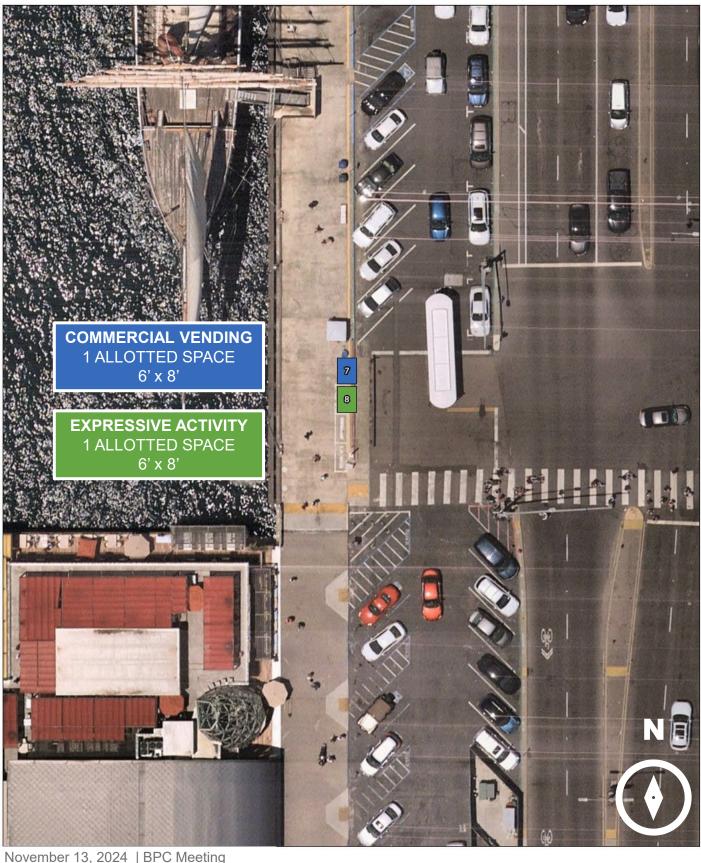

**1700 block of N. Harbor Drive** North Embarcadero, San Diego

November 13, 2024 | BPC Meeting Designated Spaces

N. Harbor Drive and Ash Street North Embarcadero, San Diego

**1300 Block of N. Harbor Drive** North Embarcadero, San Diego