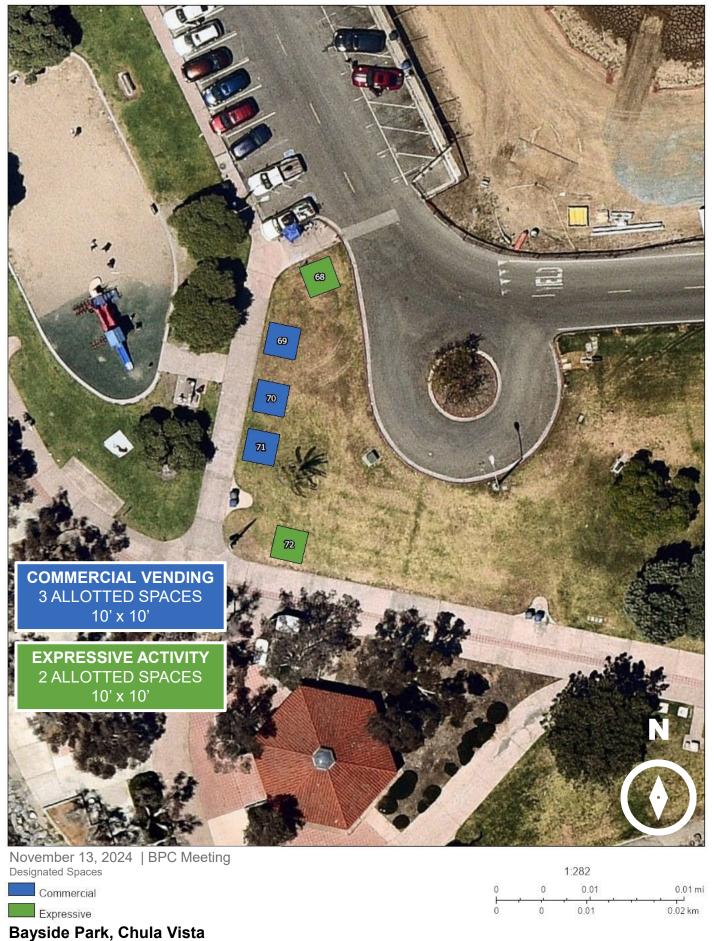

**1700 block of N. Harbor Drive** North Embarcadero, San Diego



November 13, 2024 | BPC Meeting Designated Spaces





N. Harbor Drive and Ash Street North Embarcadero, San Diego



**1300 Block of N. Harbor Drive** North Embarcadero, San Diego

SDUPD 8.05: Designated Area 4



**Corner of G Street and Harbor Drive** South Embarcadero, San Diego



**750 Harbor Drive** South Embarcadero, San Diego

SDUPD 8.05: Designated Area 6



**Ruocco Park** South Embarcadero, San Diego

SDUPD 8.05: Designated Area 7



**831 W. Harbor Drive**South Embarcadero, San Diego



**821 W. Harbor Drive**South Embarcadero, San Diego