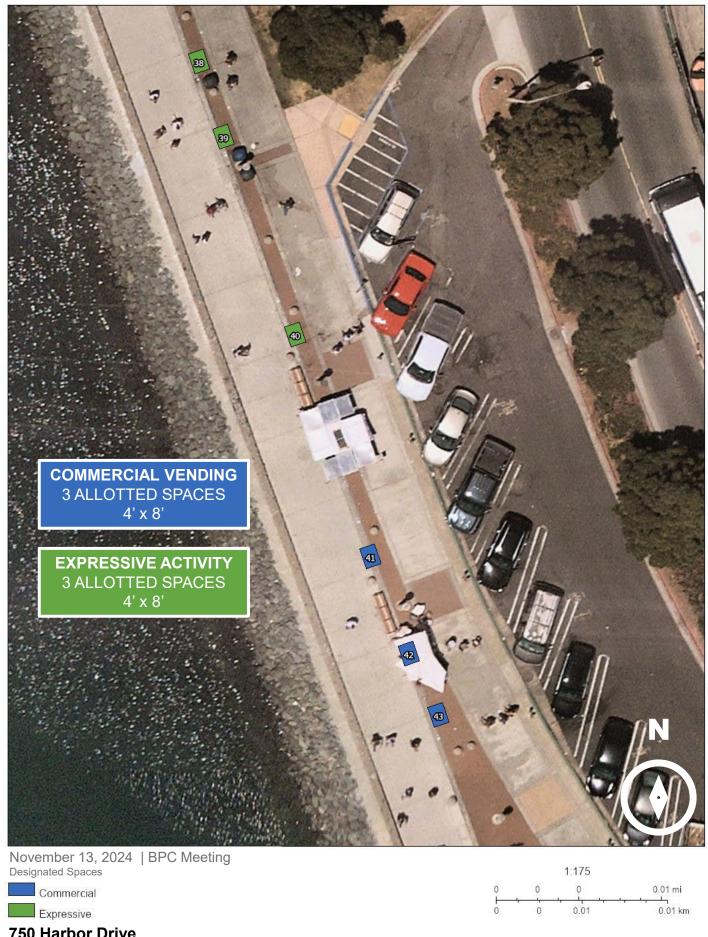

SDUPD 8.05: Designated Area 4

**Corner of G Street and Harbor Drive** South Embarcadero, San Diego

**750 Harbor Drive** South Embarcadero, San Diego

SDUPD 8.05: Designated Area 6

**Ruocco Park** South Embarcadero, San Diego