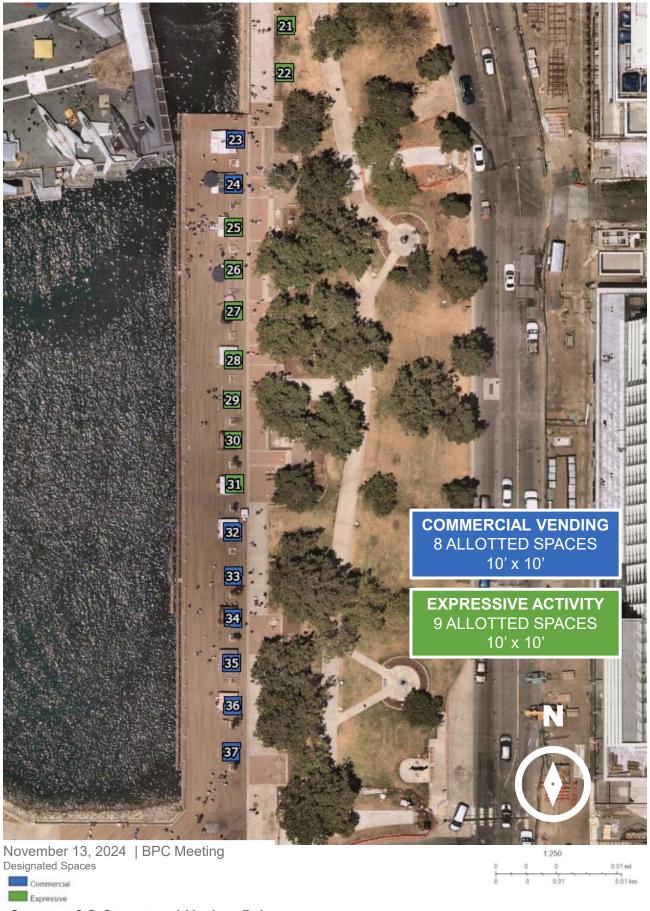

SDUPD 8.05: Designated Area 7

**831 W. Harbor Drive**South Embarcadero, San Diego

**821 W. Harbor Drive**South Embarcadero, San Diego