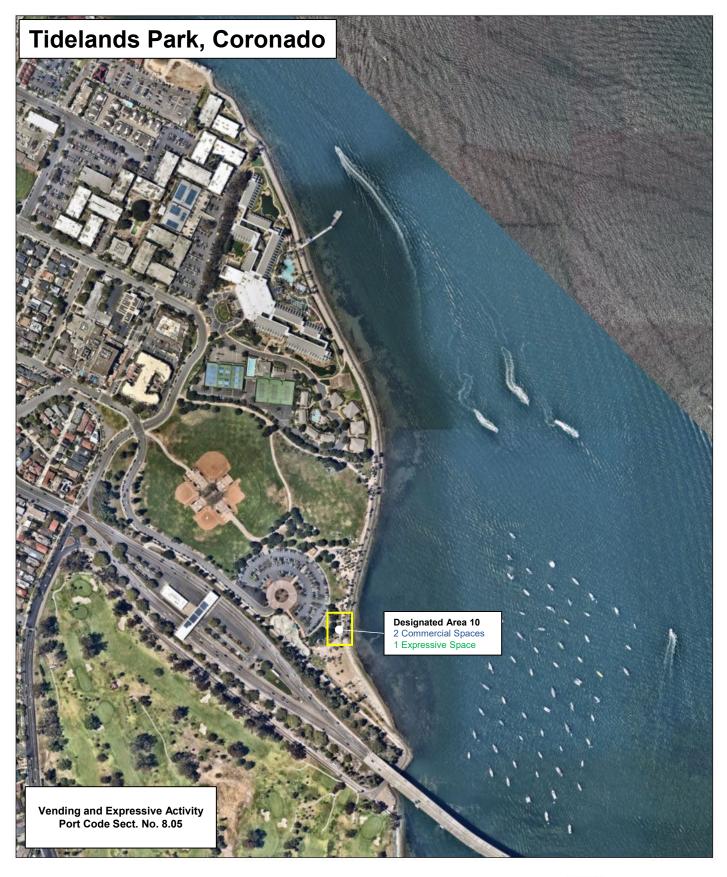

**1700 block of N. Harbor Drive** North Embarcadero, San Diego



November 13, 2024 | BPC Meeting Designated Spaces





N. Harbor Drive and Ash Street North Embarcadero, San Diego



**1300 Block of N. Harbor Drive** North Embarcadero, San Diego

SDUPD 8.05: Designated Area 4



**Corner of G Street and Harbor Drive** South Embarcadero, San Diego



**750 Harbor Drive** South Embarcadero, San Diego

SDUPD 8.05: Designated Area 6



**Ruocco Park** South Embarcadero, San Diego

SDUPD 8.05: Designated Area 7



**831 W. Harbor Drive**South Embarcadero, San Diego



**821 W. Harbor Drive**South Embarcadero, San Diego