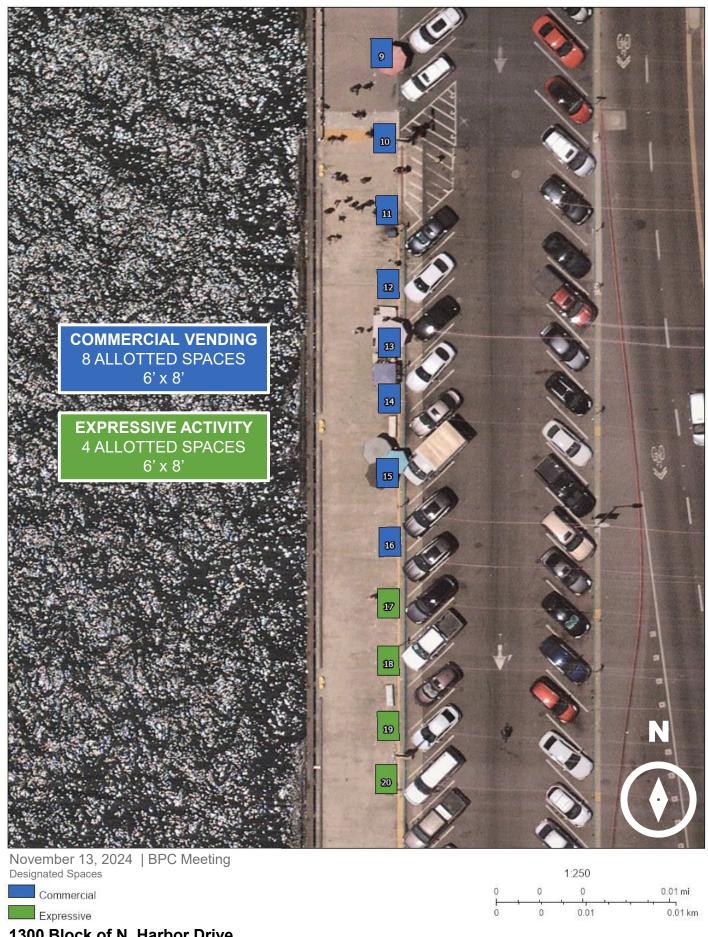

SDUPD 8.05: Designated Area 4

**Corner of G Street and Harbor Drive** South Embarcadero, San Diego

**750 Harbor Drive** South Embarcadero, San Diego

SDUPD 8.05: Designated Area 6

**Ruocco Park** South Embarcadero, San Diego