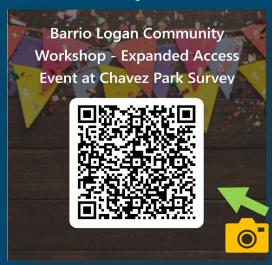

#### Let's Take the Survey

5 to 7 minutes to complete Then click SUBMIT

Barrio Logan Community
Workshop - Expanded
Access Event at Chavez Park
Survey

Thanks!

**Barrio Logan Community** Workshop - Expanded Access **Event at Chavez Park Survey** forms.office.com

#### **Survey Results**

Barrio Logan Community
Workshop - Expanded
Access Event at Chavez Park
Survey

Your response was submitted.
Your time and input are very valuable.
Thank you for participating!
Su tiempo y aportes son muy valiosos.
¡Gracias por participar!

#### CONTACT INFORMATION

Survey Results for all three events will be posted by mid-October.

TAP@portofsandiego.org

Terrie Eichholz — 619-686-6319

Genevieve Lopez — 619-686-6447

The event-type survey for Cesar Chavez Park is open until 11:59 PM on Thursday, September 14, 2023.