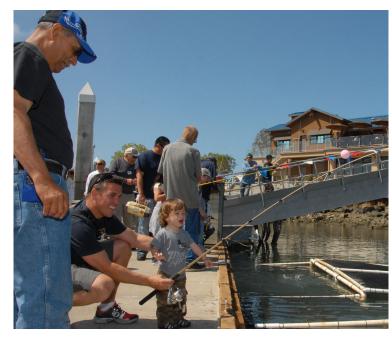

#### **Activate Parks Under Utilized for Special Events**

- Pepper Park / Port Aquatic Center National City
- Cesar Chavez Park Barrio Logan San Diego
- Bayfront Park Chula Vista

#### **Cesar Chavez Park**

- 4.23 Acres
- 66 Parking Spaces
   (Special Event Lot: 200 spaces)
- Gazebo Area
- Viewing Pier + Picnic Tables
- 1449 Cesar E. Chavez Pkwy. in San Diego

#### Cesar Chavez Park – Barrio Logan