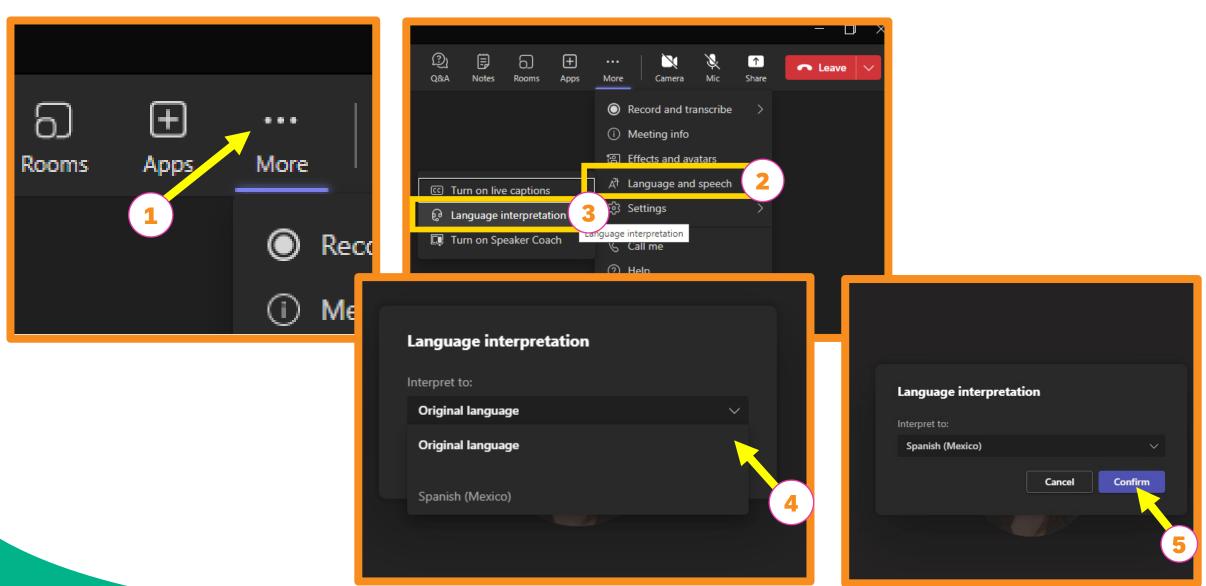

#### **How to Select Your Language**

Interpretation In Windows/MacOS / Interpretación en Windows/MacOS / Pagsasalin Sa Windows/MacOS