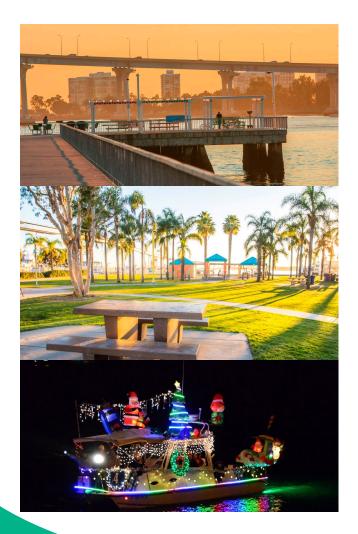

#### **Cesar Chavez Park**

- 4.23 Acres
- 66 Parking Spaces
   (Special Event Lot: 200 spaces)
- Gazebo Area
- Viewing Pier + Picnic Tables
- 1449 Cesar E. Chavez Pkwy. in San Diego

#### **Park Enhancements**

Recreational Field 90,000 square feet of Turf Replacement – est. completion January 2024