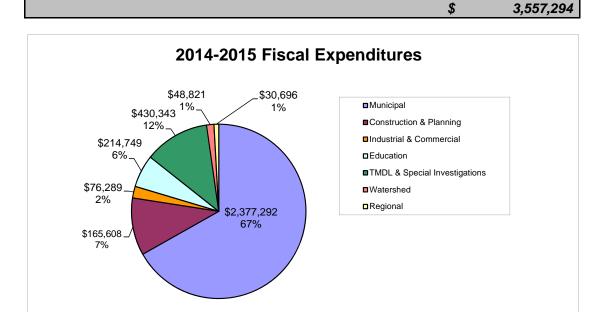

r>379,104   |
| INDUSTRIAL AND COMMERCIAL           | \$<br>76,289    |
| RESIDENTIAL                         | \$<br>-         |
| EDUCATION                           | \$<br>214,749   |
| PUBLIC PARTICIPATION                | \$<br>-         |
| SPECIAL INVESTIGATIONS/TMDL SUPPORT | \$<br>430,343   |
| NON-EMERGENCY FIREFIGHTING          |                 |
|                                     | \$<br>3,477,777 |

| San Diego Bay Watershed | \$<br>48,821 |
|-------------------------|--------------|
|                         | \$<br>48,821 |

|                                            | \$<br>30,696 |
|--------------------------------------------|--------------|
| Copermitttee Cost Share of Regional Budget | \$<br>30,696 |
|                                            |              |



 Table 10.
 2014-2015 Port Staffing Expenditures by Program Component & Activity.

| Category                             | Category Description                                                                                                                                                                                                                                            | Total Spent |
|--------------------------------------|-----------------------------------------------------------------------------------------------------------------------------------------------------------------------------------------------------------------------------------------------------------------|-------------|
| MUNICIPAL                            |