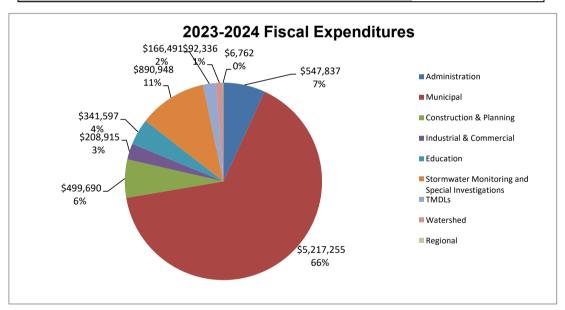

| \$<br>-         |
| EDUCATION AND PUBLIC PARTICIPATION               | \$<br>341,597   |
| STORMWATER MONITORING AND SPECIAL INVESTIGATIONS | \$<br>890,948   |
| TOTAL MAXIMUM DAILY LOADS                        | \$<br>166,491   |
| NON-EMERGENCY FIREFIGHTING                       | \$<br>-         |
| TOTAL                                            | \$<br>7.872.733 |

| WATERSHED AND REGIONAL COMPONENTS  |              |
|------------------------------------|--------------|
| SAN DIEGO BAY WATERSHED COST SHARE | \$<br>7,840  |
| WATERSHED PLANNING/ACTIVITIES      | \$<br>84,496 |
| REGIONAL COPERMITTEE COST SHARE    | \$<br>6,762  |
| TOTAL                              | \$<br>99,098 |

| Total Costs \$ | 7,971,831 |
|----------------|-----------|
|----------------|-----------|



**Funding Sources:** The Port's implementation of its Municipal Permit requirements is budgeted and approved annually by the Board of Port Commissioners. The Port is accounted for as an enterprise fund and generates revenue from four major revenue sources; 1) charges received from Marine Operations, 2) charges received by Real Estate Operations, 3) the Port's Cost Recovery Program, 4) reimbursement for services charged to the San Diego Regional Airport Authority, and 5) Fiscal Recovery Funds received for infrastructure from the State of California's General Fund and managed by the State Lands Commission to help mitigate the negative economic impacts of the COVID-19 pandemic. Legal restrictions related to the use of these funds are generally centered on the standard public contracting and