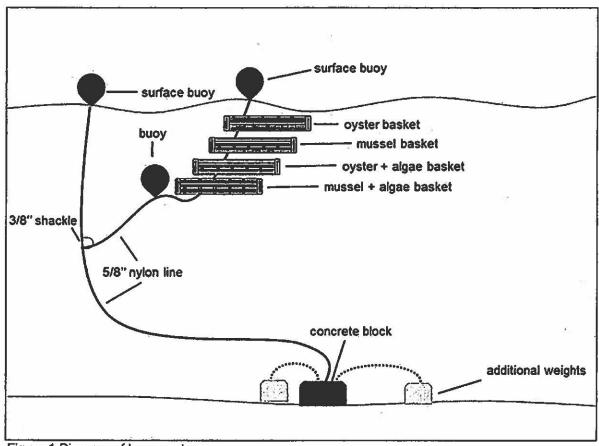

Following depuration, the buoy system (see Figure 1) would be installed at the Project location. This would include:

- One 600-pound 2 foot by 2 foot by 2-foot concrete block and up to three additional concrete weights in five-gallon buckets that are up to 100 pounds each and would be placed on the seafloor
- One 5/8" nylon line approximately 45 feet in length, which would connect the concrete block to a surface buoy
- One 5/8" nylon line approximately 15 feet in length (tether line), which would be connected to an additional surface buoy and connected to the longer nylon line with a 3/8" shackle
- Four shellfish baskets, approximately 25 inches by 10 inches by 6 inches in size, which would be secured to the tether nylon line via secure clips on the baskets, and
- Potentially one additional submerged standard rubber marine-grade buoy, to ensure the baskets remain at a depth compatible with sampling, if necessary.

In total, the buoy system would have an approximate total radius of up to 30 feet and a bottom radius of three to four feet distributed between the concrete block and additional weights.

A maximum of two people would be required to deploy (and later remove) the buoy system at the project location, which would be sited approximately 3,100 feet Northwest of the Imperial Beach Pier (32.586 N, -117.142 W). Please see Figure 1 for a diagram of the buoy system. The four baskets would be filled with the shellfish and/or seaweed species as follows:

- One basket would contain approximately 100 adult Pacific oysters
- One basket would contain approximately 100 adult Bay mussels
- One basket would contain approximately 100 adult Pacific oysters and 3 pounds of green algae
- One basket would contain approximately 100 adult Bay mussels and 3 pounds of green algae.

## Figure 1

Figure 1 Diagram of buoy system.

The following categorical determinations are based on the project submittal and all project information known to the District as of the date of this determination.